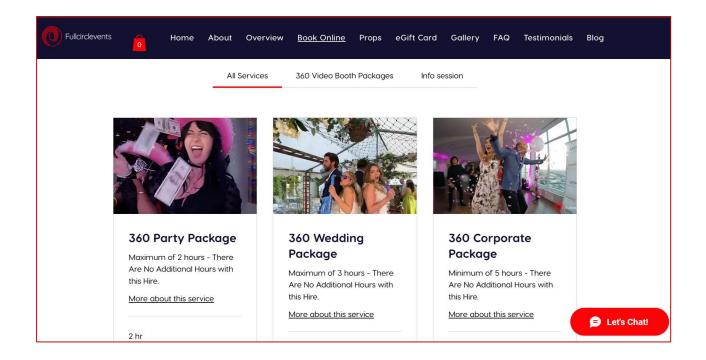

## Step two – Package Selection

Once you are confident that your event and venue meet the requirements, please go to the book online page [https://www.fullcirclevents.com/book-online] and select one of the 360 packages for your event. Please read more about this service for each package to ensure you pick the right one.