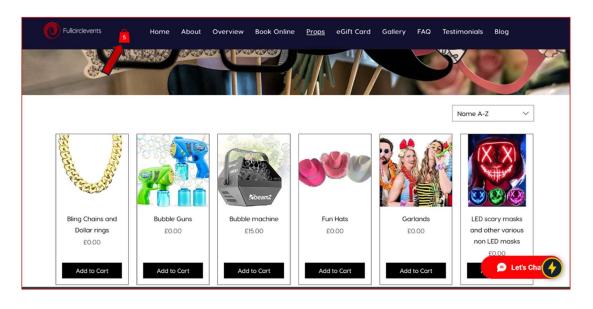

- 4. You will be directed to the screen below. If you want to add props, please do **NOT** click the "Checkout" button.
- 5. Click on the "Props" link in the menu bar (indicated by the arrow) to add props to the order. When you see the red checkout button, click on the props link in the menu to add the props. Once there, select the props you need.

# Step Five - Adding Props to the order.

 You can start adding props for your event from the props page. As you add your props, you will notice that the number of items in the red cart bag on the menu will increase.