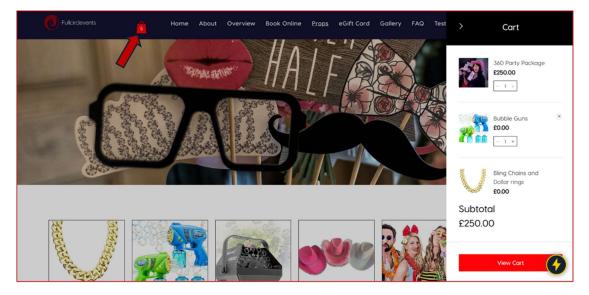

2. By clicking on the red cart button, you can review the prop items in the cart and remove them below. Please do NOT remove the 360 package item; you must repeat the 360 package order process if you do. If you are happy with your choice of props, click the red "View cart" button redirecting you to the order summary page.